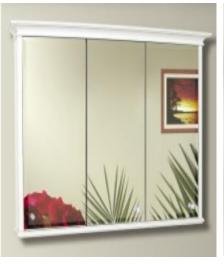

# **MEDICINE CABINET**

**MODEL#: HER 3233 3D S** 

## **FEATURES:**

- THREE 10X30" FULLY MIRRORED FRAMELESS DOORS W/ KNOBS.
- TOP & BOTTOM ALUMINUM CONSTRUCTED CROWN MOLDING.
- FLAT SIDE COLUMNS.
- THREE ADJUSTABLE 3/8" THICK HIGH POLISHED GLASS SHELVES. BEHIND EACH DOOR.
- SHELVING WITH LOCKDOWN MECHANISM (NO HOLES IN CABINET).
- 165-DEGREE PROPRIETARY SOFT CLOSE HEAVY DUTY HINGES.
- HIGH RESOLUTION SILVER PLATE GLASS MIRRORS FRONT, BACK OF DOOR AND BACK WALL.
- BACK WALL MIRROR FULLY SEALED.
- PACKED IN FOUR WALL (FOLDED DOUBLE WALL) CORRUGATION.

# **HOUSING FINISHES:**

POWDER COAT WHITE ALUMINUM

## **KNOB FINISHES:**

- BRUSHED NICKEL
- HIGH POLISHED CHROME

OVERALL SIZE DIMENSION: 35 3/4" WIDE X 33 1/2" HIGH X 7 1/4" DEEP

**ROUGH OPENING DIMENSION: N/A** 

DOOR THICKNESS: 1 3/16"